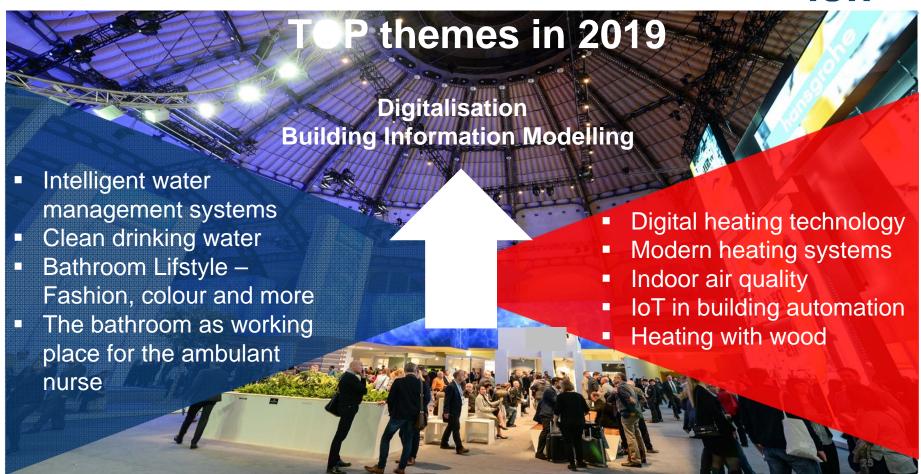

to Friday

Iris Jeglitza-Moshage
Senior Vice President Messe Frankfurt





#### Who we are.

- The world's biggest fair, congress and event organiser with its own fair and exhibition centre
- Messe Frankfurt organises around 150 fairs, in Frankfurt and around the world
- Over 240 guest events a year: congresses, exhibitions, concerts and other events
- More than 2,400 employees at 30 locations
- Annual turnover of approx. € 669 million

















## ISH 2017 – Facts and figures

#### Economic sectors of visitors



 $<sup>^{\</sup>ast}$  Including students and other non-gainfully employed persons (8 %)

































#### A new look and feel

#### **Key visual ISH 2019**



#### **Target-group specific motifs**



















# **Visitor programmes**













#### **Events@ISH**

selection @ISH

- Pop up my Bathroom
- Design Plus
- Guided visitor tours

skills @ISH

- ISH Technology and Energy Forum
- BIM@ISH
- Building / Real Estate Forum
- Air-conditioning / Refrigeration Forum
- Stove Forum

career @ISH

- Start-up@ISH
- Young Competence Trainees@ISH
- ISH Championship









#### **ISH Worldwide**