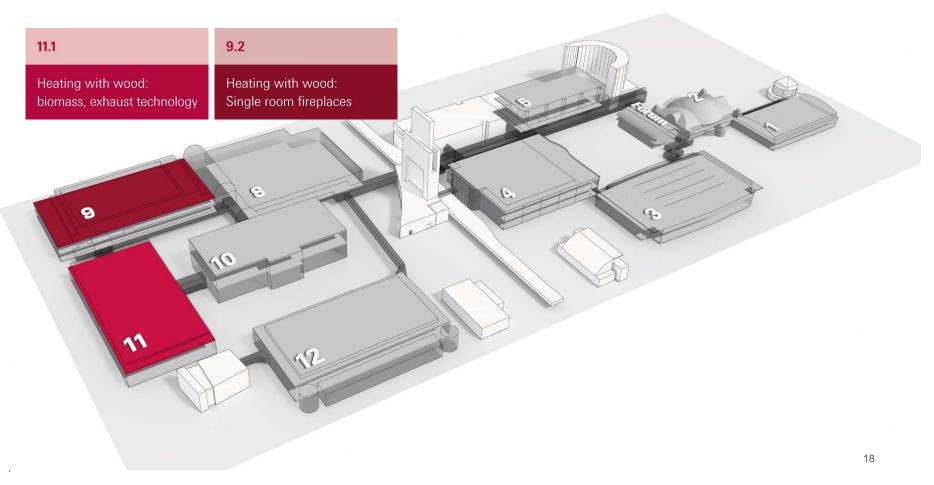

# Welcome to ISH 2019.

11 to 15 March 2019 Monday to Friday

Iris Jeglitza-Moshage
Senior Vice President Messe Frankfurt





#### Who we are.

- The world's biggest fair, congress and event organiser with its own fair and exhibition centre
- Messe Frankfurt organises around 150 fairs, in Frankfurt and around the world
- Over 240 guest events a year: congresses, exhibitions, concerts and other events
- More than 2,400 employees at 30 locations
- Annual turnover of approx. € 669 million

















## ISH 2017 – Facts and figures

#### Economic sectors of visitors



 $<sup>^{\</sup>ast}$  Including students and other non-gainfully employed persons (8 %)

































#### A new look and feel

#### **Key visual ISH 2019**



#### **Target-group specific motifs**



















# **Visitor programmes**













#### **Events@ISH**

selection @ISH

- Pop up my Bathroom
- Design Plus
- Guided visitor tours

skills @ISH

- ISH Technology and Energy Forum
- BIM@ISH
- Building / Real Estate Forum
- Air-conditioning / Refrigeration Forum
- Stove Forum

career @ISH

- Start-up@ISH
- Young Competence Trainees@ISH
- ISH Championship









#### **ISH Worldwide**