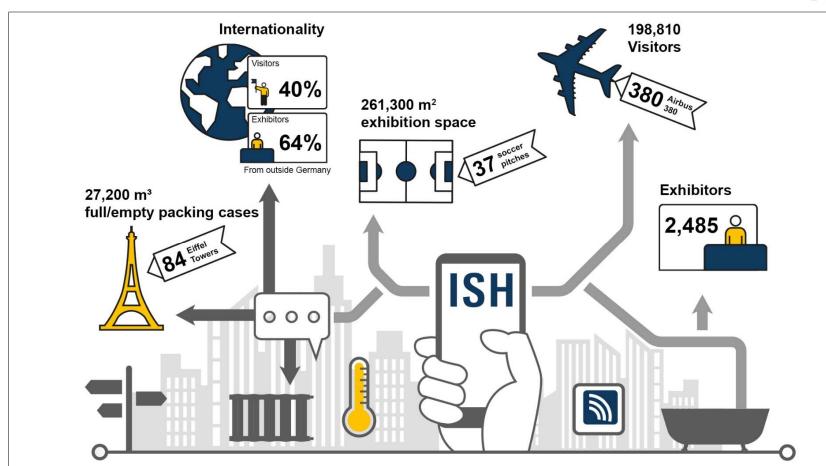

# Welcome to ISH 2019.

11 to 15 March 2019 Monday to Friday

Iris Jeglitza-Moshage
Senior Vice President Messe Frankfurt





#### Who we are.

- The world's biggest fair, congress and event organiser with its own fair and exhibition centre
- Messe Frankfurt organises around 150 fairs, in Frankfurt and around the world
- Over 240 guest events a year: congresses, exhibitions, concerts and other events
- More than 2,400 employees at 30 locations
- Annual turnover of approx. € 669 million

















## ISH 2017 – Facts and figures

#### Economic sectors of visitors



 $<sup>^{\</sup>ast}$  Including students and other non-gainfully employed persons (8 %)

































#### A new look and feel

#### **Key visual ISH 2019**



#### **Target-group specific motifs**



















# **Visitor programmes**













#### **Events@ISH**

selection @ISH

- Pop up my Bathroom
- Design Plus
- Guided visitor tours

skills @ISH

- ISH Technology and Energy Forum
- BIM@ISH
- Building / Real Estate Forum
- Air-conditioning / Refrigeration Forum
- Stove Forum

career @ISH

- Start-up@ISH
- Young Competence Trainees@ISH
- ISH Championship









#### **ISH Worldwide**