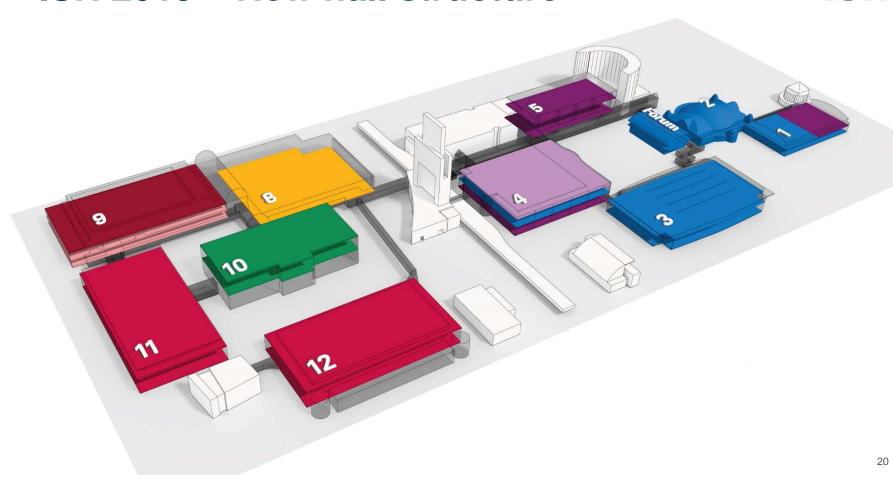

# Welcome to ISH 2019.

11 to 15 March 2019 Monday to Friday

Iris Jeglitza-Moshage
Senior Vice President Messe Frankfurt





#### Who we are.

- The world's biggest fair, congress and event organiser with its own fair and exhibition centre
- Messe Frankfurt organises around 150 fairs, in Frankfurt and around the world
- Over 240 guest events a year: congresses, exhibitions, concerts and other events
- More than 2,400 employees at 30 locations
- Annual turnover of approx. € 669 million

















## ISH 2017 – Facts and figures

#### Economic sectors of visitors



 $<sup>^{\</sup>ast}$  Including students and other non-gainfully employed persons (8 %)

































#### A new look and feel

#### **Key visual ISH 2019**



#### **Target-group specific motifs**



















# **Visitor programmes**













#### **Events@ISH**

selection @ISH

- Pop up my Bathroom
- Design Plus
- Guided visitor tours

skills @ISH

- ISH Technology and Energy Forum
- BIM@ISH
- Building / Real Estate Forum
- Air-conditioning / Refrigeration Forum
- Stove Forum

career @ISH

- Start-up@ISH
- Young Competence Trainees@ISH
- ISH Championship









#### **ISH Worldwide**