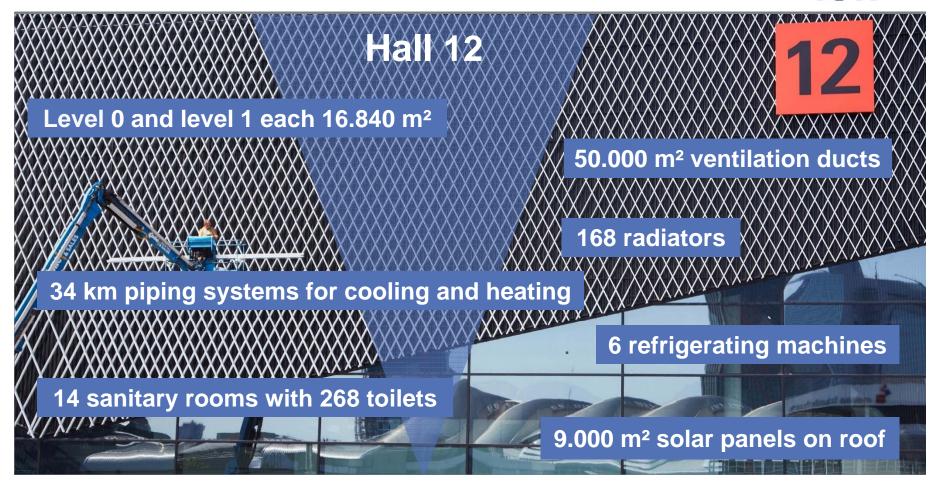

# Welcome to ISH 2019.

11 to 15 March 2019 Monday to Friday

Iris Jeglitza-Moshage
Senior Vice President Messe Frankfurt





#### Who we are.

- The world's biggest fair, congress and event organiser with its own fair and exhibition centre
- Messe Frankfurt organises around 150 fairs, in Frankfurt and around the world
- Over 240 guest events a year: congresses, exhibitions, concerts and other events
- More than 2,400 employees at 30 locations
- Annual turnover of approx. € 669 million

















## ISH 2017 – Facts and figures

#### Economic sectors of visitors



 $<sup>^{\</sup>ast}$  Including students and other non-gainfully employed persons (8 %)

































#### A new look and feel

#### **Key visual ISH 2019**



#### **Target-group specific motifs**



















# **Visitor programmes**













#### **Events@ISH**

selection @ISH

- Pop up my Bathroom
- Design Plus
- Guided visitor tours

skills @ISH

- ISH Technology and Energy Forum
- BIM@ISH
- Building / Real Estate Forum
- Air-conditioning / Refrigeration Forum
- Stove Forum

career @ISH

- Start-up@ISH
- Young Competence Trainees@ISH
- ISH Championship









#### **ISH Worldwide**