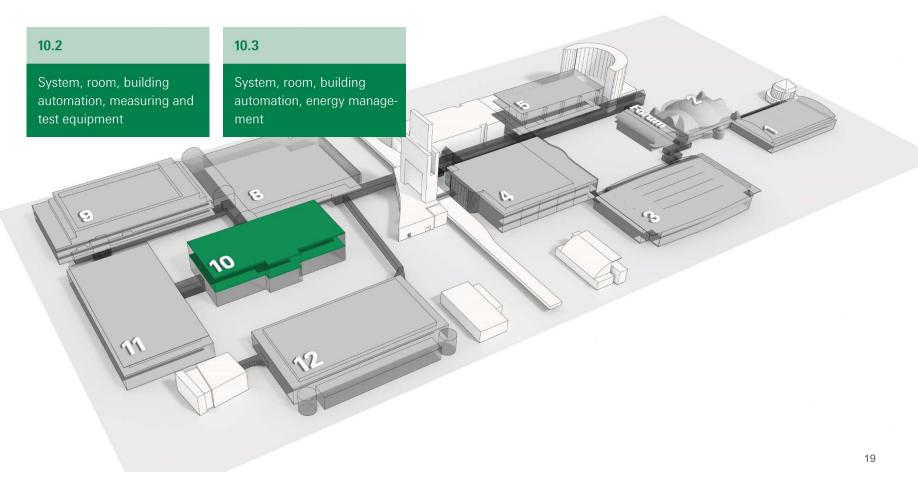

# Welcome to ISH 2019.

11 to 15 March 2019 Monday to Friday

Iris Jeglitza-Moshage
Senior Vice President Messe Frankfurt





#### Who we are.

- The world's biggest fair, congress and event organiser with its own fair and exhibition centre
- Messe Frankfurt organises around 150 fairs, in Frankfurt and around the world
- Over 240 guest events a year: congresses, exhibitions, concerts and other events
- More than 2,400 employees at 30 locations
- Annual turnover of approx. € 669 million

















## ISH 2017 – Facts and figures

#### Economic sectors of visitors



 $<sup>^{\</sup>ast}$  Including students and other non-gainfully employed persons (8 %)

































#### A new look and feel

#### **Key visual ISH 2019**



#### **Target-group specific motifs**



















# **Visitor programmes**













#### **Events@ISH**

selection @ISH

- Pop up my Bathroom
- Design Plus
- Guided visitor tours

skills @ISH

- ISH Technology and Energy Forum
- BIM@ISH
- Building / Real Estate Forum
- Air-conditioning / Refrigeration Forum
- Stove Forum

career @ISH

- Start-up@ISH
- Young Competence Trainees@ISH
- ISH Championship









#### **ISH Worldwide**