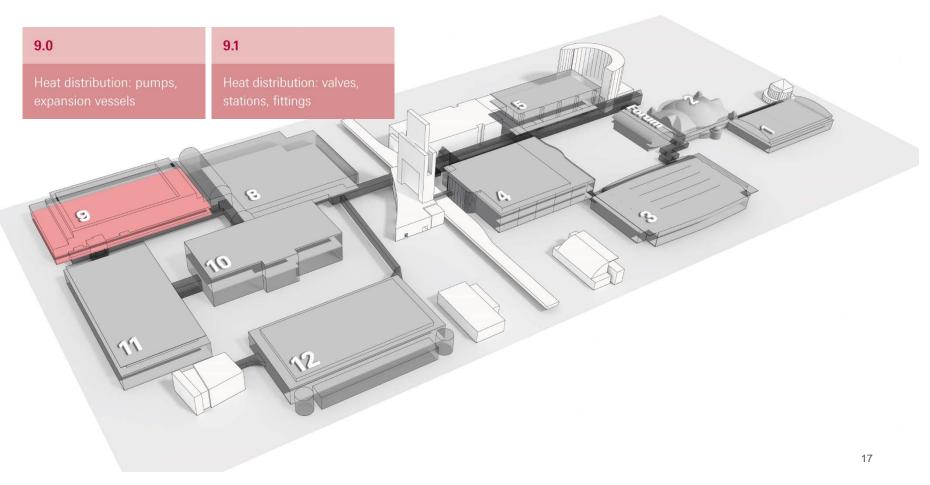

# Welcome to ISH 2019.

11 to 15 March 2019 Monday to Friday

Iris Jeglitza-Moshage
Senior Vice President Messe Frankfurt





#### Who we are.

- The world's biggest fair, congress and event organiser with its own fair and exhibition centre
- Messe Frankfurt organises around 150 fairs, in Frankfurt and around the world
- Over 240 guest events a year: congresses, exhibitions, concerts and other events
- More than 2,400 employees at 30 locations
- Annual turnover of approx. € 669 million

















## ISH 2017 – Facts and figures

#### Economic sectors of visitors



 $<sup>^{\</sup>ast}$  Including students and other non-gainfully employed persons (8 %)

































#### A new look and feel

#### **Key visual ISH 2019**



#### **Target-group specific motifs**



















# **Visitor programmes**













#### **Events@ISH**

selection @ISH

- Pop up my Bathroom
- Design Plus
- Guided visitor tours

skills @ISH

- ISH Technology and Energy Forum
- BIM@ISH
- Building / Real Estate Forum
- Air-conditioning / Refrigeration Forum
- Stove Forum

career @ISH

- Start-up@ISH
- Young Competence Trainees@ISH
- ISH Championship









#### **ISH Worldwide**