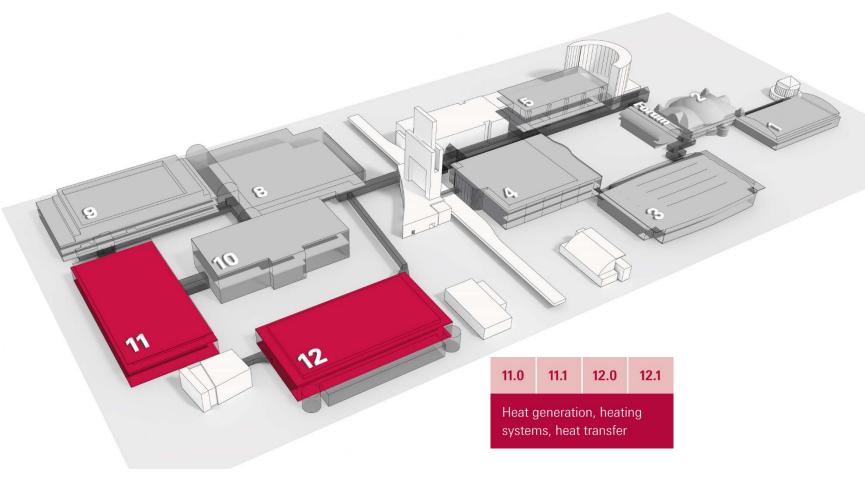

# Welcome to ISH 2019.

11 to 15 March 2019 Monday to Friday

Iris Jeglitza-Moshage
Senior Vice President Messe Frankfurt





#### Who we are.

- The world's biggest fair, congress and event organiser with its own fair and exhibition centre
- Messe Frankfurt organises around 150 fairs, in Frankfurt and around the world
- Over 240 guest events a year: congresses, exhibitions, concerts and other events
- More than 2,400 employees at 30 locations
- Annual turnover of approx. € 669 million

















## ISH 2017 – Facts and figures

#### Economic sectors of visitors



 $<sup>^{\</sup>ast}$  Including students and other non-gainfully employed persons (8 %)

































#### A new look and feel

#### **Key visual ISH 2019**



#### **Target-group specific motifs**



















# **Visitor programmes**













#### **Events@ISH**

selection @ISH

- Pop up my Bathroom
- Design Plus
- Guided visitor tours

skills @ISH

- ISH Technology and Energy Forum
- BIM@ISH
- Building / Real Estate Forum
- Air-conditioning / Refrigeration Forum
- Stove Forum

career @ISH

- Start-up@ISH
- Young Competence Trainees@ISH
- ISH Championship









#### **ISH Worldwide**